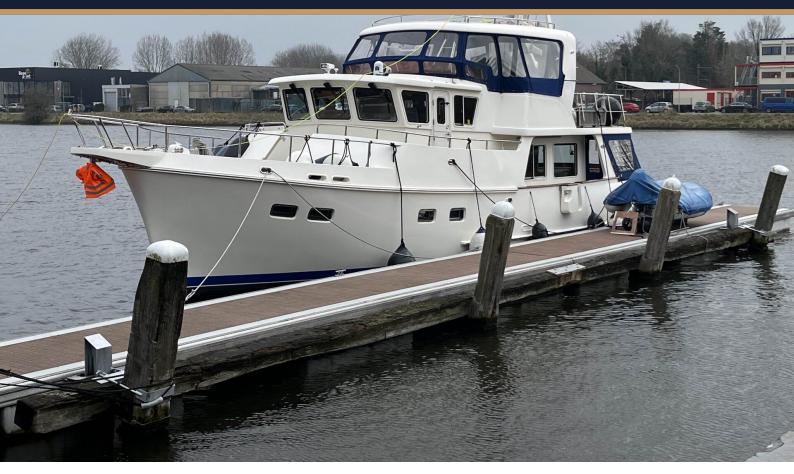

## **Selene 48 SEETEUFEL**

LOA (m): 14.68 m

Beam (m): 4.78 m

Draft (m): 1.55 m

Engines: 1x 300hp Joh Deere

Cabins: 3

Homeport: Salesoffice, Heeg

Price: € (not set)

Selene 48 SEETEUFEL

## **Main specifications**

| Model:                        | 48          |
|-------------------------------|-------------|
| LOA (m):                      | 14.68 m     |
| Beam (m):                     | 4.78 m      |
| Draft (m):                    | 1.55 m      |
| Year:                         | 2009        |
| Hull Material:                | GRP         |
| Cabins:                       | 3           |
| Sleeping places:              | 6           |
| Number of main engine(s):     | 1           |
| Power of main engine(s) (hp): | 300         |
| Brand of main engine(s):      | Joh Deere   |
| Price:                        | € (not set) |
| VAT status:                   | EU paid     |