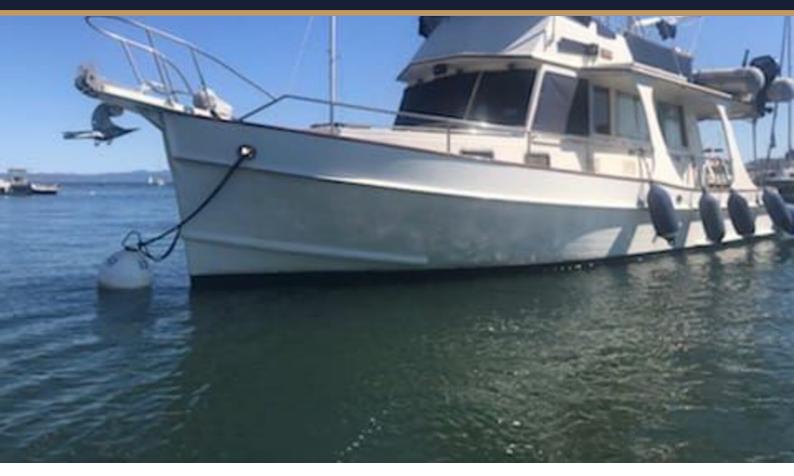

## **Grand Banks 36 Europa 'BABELOU'**

LOA (m): 11.27 m

Beam (m): 3.90 m

Draft (m): 1.2 m

Engines: 2x 275hp Caterpillar

Cabins: 2

Homeport: France

Price: € (not set)

Grand Banks 36 Europe 'Babelou'