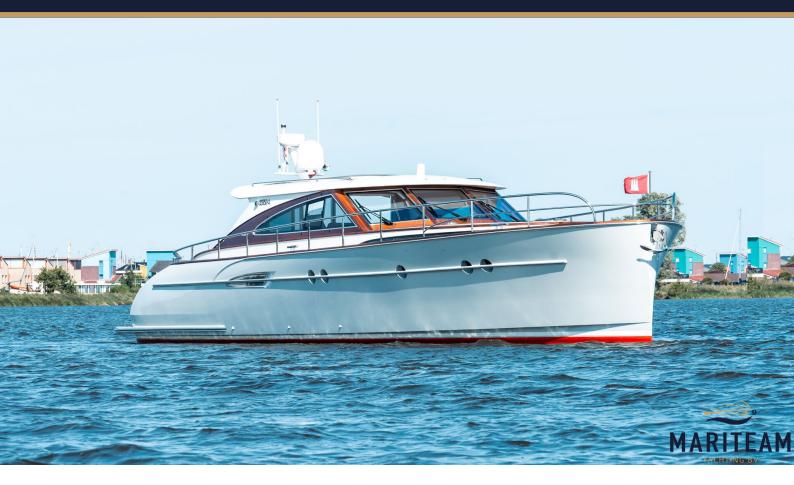

## **Mulder Favorite 1500**

LOA (m): 15.65 m

Beam (m): 4.75 m

Draft (m): 1.2 m

Engines: 2x 435hp Volvo

Cabins: 2

Homeport: Service office, Heeg

Price: € (not set)

## **Main specifications**

| Model:                        | Favorite 1500 |
|-------------------------------|---------------|
| LOA (m):                      | 15.65 m       |
| Beam (m):                     | 4.75 m        |
| Draft (m):                    | 1.2 m         |
| Year:                         | 2014          |
| Hull Material:                | Aluminium     |
| Cabins:                       | 2             |
| Sleeping places:              | 4             |
| Number of main engine(s):     | 2             |
| Power of main engine(s) (hp): | 435           |
| Brand of main engine(s):      | Volvo         |
| Price:                        | € (not set)   |
| VAT status:                   | EU Paid       |