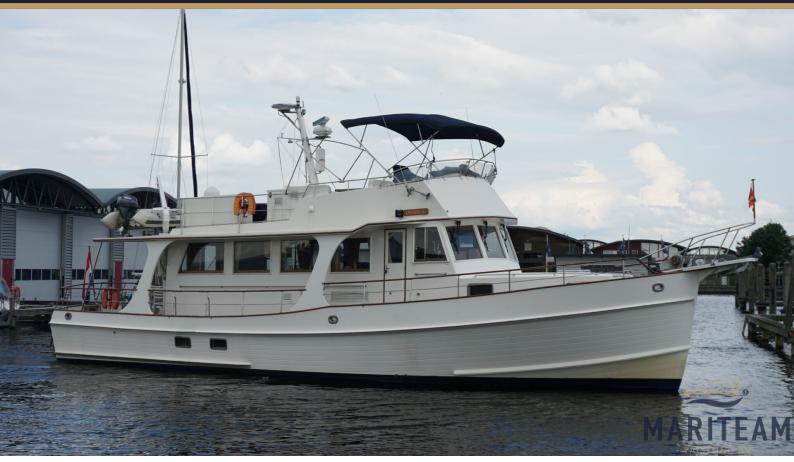

## Grand Banks 52 Europa "Monica"

| LOA (m):   | 16.23 m              |
|------------|----------------------|
| Beam (m):  | 4.70 m               |
| Draft (m): | 1.57 m               |
| Engines:   | 2x 420hp Caterpillar |
| Cabins:    | 3                    |
| Homeport:  | The Netherlands      |
| Price:     | € (not set)          |

Grand Banks 52 Europa "Monica" - more photos and details will follow soon.